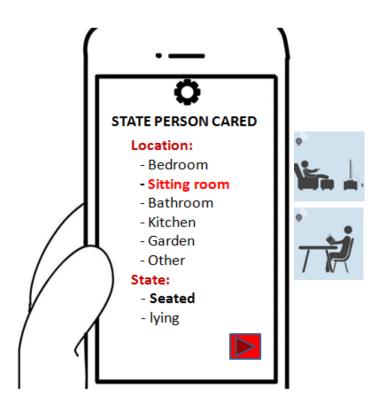

### How does it work? (2)

#### THE APP

SELECT ALERT OPTIONS in your mobile device in which you want to receive alert