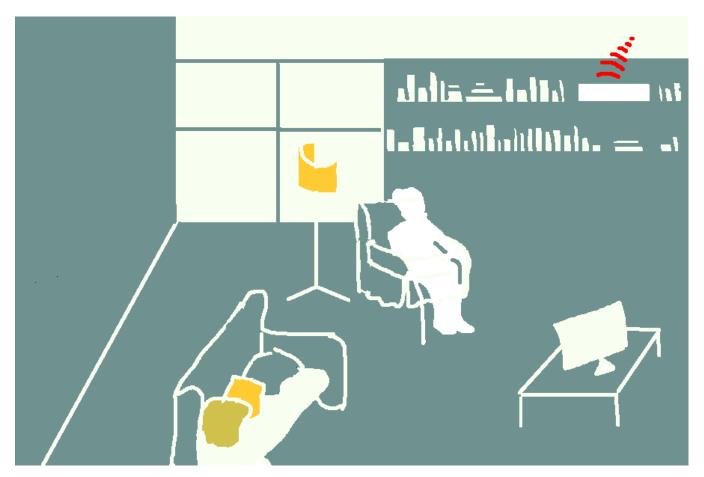

### What is our contribution?

An ambient monitoring and intelligent visual warning system

### CARE RESPITE SYSTEM

#### **AMBIENT INTELLIGENT DEVICE:**

REMOTE RECEIVER

(live streaming)

- Kinect camera + CPU
- Computer vision software

Computer assisted vision

Intelligent visual warning system

**CARE RESPITE: Intelligent vision sample** 

## How does it work? (1)

Install the camera at the **TIME** and **PLACE** that you consider.