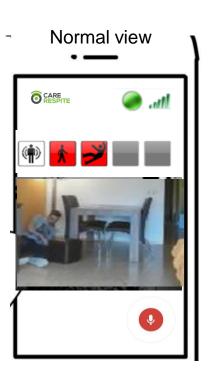

### How does it work? (3)

RECEIVE ALERT NOTIFICATIONS on your device when the camera detects a change of position; whether by DAY or by NIGHT.

**VIEW** and **VERIFY** the reason of the incident.

CONTACT DIRECTLY with the option of BIDIRECTIONAL VOICE.