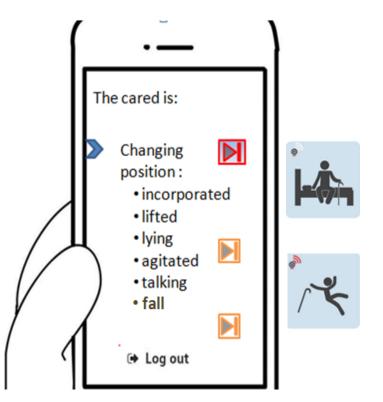

### How does it work? (3)

RECEIVE ALERT NOTIFICATIONS on your device when the camera detects a change of position; whether by DAY or by NIGHT.

**VIEW** and **VERIFY** the reason of the incident.

CONTACT DIRECTLY with the option of BIDIRECTIONAL VOICE.

## How does it work ? (4)