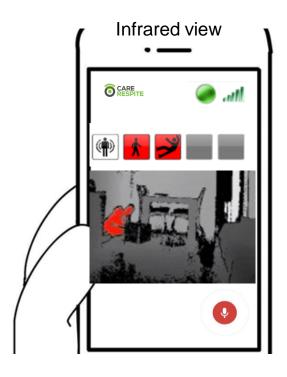

### How does it work? (3)

RECEIVE ALERT NOTIFICATIONS on your device when the camera detects a change of position; whether by DAY or by NIGHT.

**VIEW** and **VERIFY** the reason of the incident.

CONTACT DIRECTLY with the option of BIDIRECTIONAL VOICE.