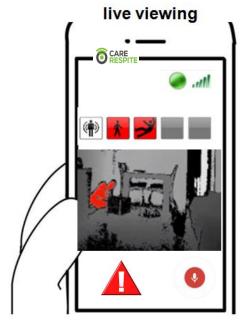

### How does it work? (3)

RECEIVE ALERT NOTIFICATIONS on your device when the camera detects a change of position; whether by DAY or by NIGHT.

**VIEW** and **VERIFY** the reason of the incident.

CONTACT DIRECTLY with the option of BIDIRECTIONAL VOICE.