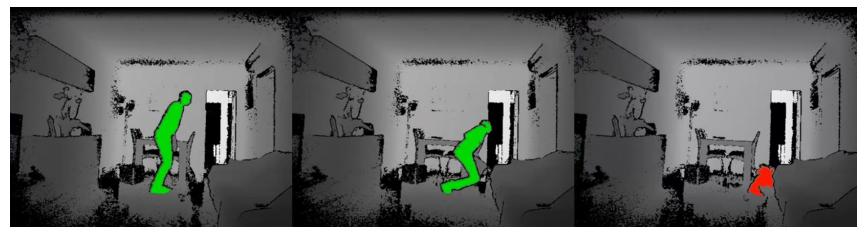

### How does it work? (3)

RECEIVE ALERT NOTIFICATIONS on your device when the camera detects a change of position; whether by DAY or by NIGHT.

**VIEW** and **VERIFY** the reason of the incident.

CONTACT DIRECTLY with the option of BIDIRECTIONAL VOICE.