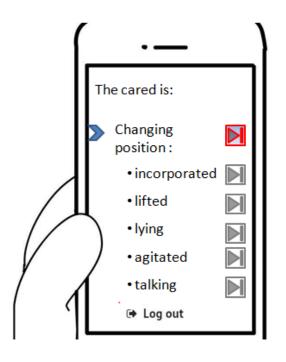

### How does it work? (3)

RECEIVE ALERT NOTIFICATIONS on your device when the camera detects a change of position; whether by DAY or by NIGHT.

**VIEW** and **VERIFY** the reason of the incident.

CONTACT DIRECTLY with the option of BIDIRECTIONAL VOICE.

## How does it work ? (4)