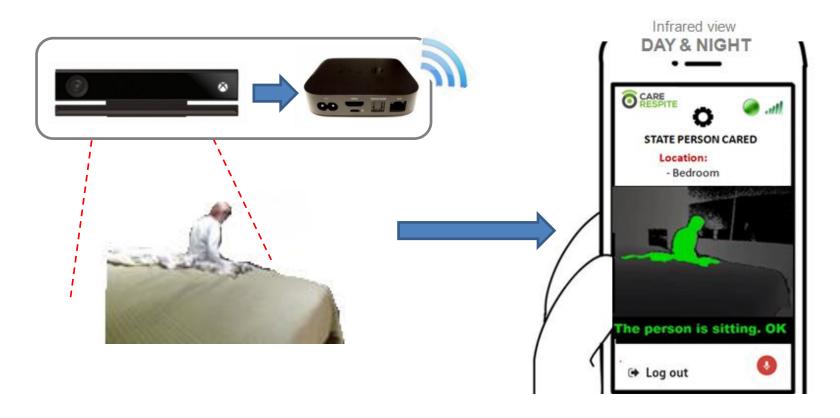

#### **AMBIENT INTELLIGENT DEVICE:**

REMOTE RECEIVER

(live streaming)

- Kinect camera + CPU
- Computer vision software

Computer assisted vision

Intelligent visual warning system

**CARE RESPITE: Intelligent vision sample** 

### How does it work? (3)

RECEIVE ALERT NOTIFICATIONS on your device when the camera detects a change of position; whether by DAY or by NIGHT.

**VIEW** and **VERIFY** the reason of the incident.

CONTACT DIRECTLY with the option of BIDIRECTIONAL VOICE.