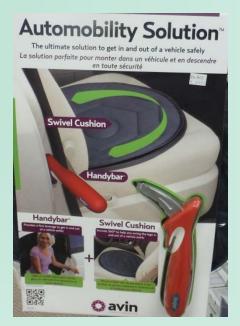

| Veight & visibility | #<br>V |

|                                                | YES | NO -    |
|------------------------------------------------|-----|---------|
| Universal design?                              |     |         |
| Simple to use?                                 |     | 1 1 2 4 |
| Flexible in use?                               |     |         |
| Provided with user guide or instructions?      |     | 7       |
| Saves time?                                    |     | 4       |
| Monitors care recipient / able to communicate? |     |         |

#### Sketch



### Examples of Precedents: sock aid











#### Examples of Precedents: swivel cushion







#### Examples of Precedents: networking app

Jointly







#### Learning from AT Precedents















#### **Next Steps**

- Pilot tool on more AT products/services
- Design & create tablet/computer-based app
- Test usability with caregivers (can they input data?)
- Crowd source tool to collect data on more products/services
- Develop data-base for designers (towards innovation) and consumers (to find suitable products and services)





#### Acknowledgements

Funder: Networks of Centres of Excellence of Canada

Contact: Megan Strickfaden

Megan.strickfaden@ualberta.ca

Research on Aging, Policies, & Practice (RAPP)

Room 3-02 Human Ecology Bldg.

University of Alberta

Edmonton AB CANADA T6G 2NI