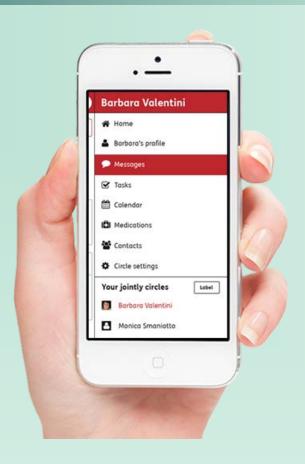

| Veight & visibility | #<br>V |

|                                                | YES | NO -    |
|------------------------------------------------|-----|---------|
| Universal design?                              |     |         |
| Simple to use?                                 |     | 1 1 2 4 |
| Flexible in use?                               |     |         |
| Provided with user guide or instructions?      |     | 7       |
| Saves time?                                    |     | 4       |
| Monitors care recipient / able to communicate? |     |         |

#### Sketch



### Examples of Precedents: sock aid











#### Examples of Precedents: swivel cushion







#### Examples of Precedents: networking app

Jointly







#### Learning from AT Precedents















#### **Next Steps**

- Pilot tool on more AT products/services
- Design & create tablet/computer-based app
- Test usability with caregivers (can they input data?)
- Crowd source tool to collect data on more products/services
- Develop data-base for designers (towards innovation) and consumers (to find suitable products and services)





#### Acknowledgements

Funder: Networks of Centres of Excellence of Canada

Contact: Megan Strickfaden

Megan.strickfaden@ualberta.ca

Research on Aging, Policies, & Practice (RAPP)

Room 3-02 Human Ecology Bldg.

University of Alberta

Edmonton AB CANADA T6G 2NI