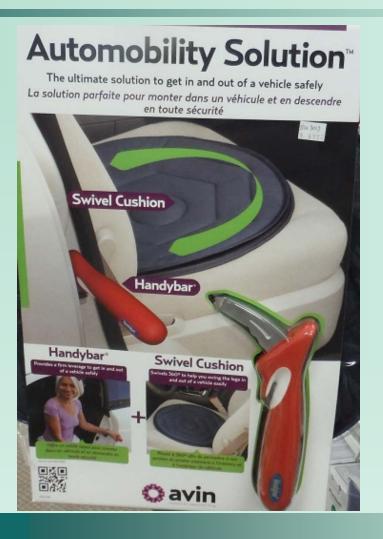

| Veight & visibility | #<br>V |

|                                                | YES | NO -    |
|------------------------------------------------|-----|---------|
| Universal design?                              |     |         |
| Simple to use?                                 |     | 1 1 2 4 |
| Flexible in use?                               |     |         |
| Provided with user guide or instructions?      |     | 7       |
| Saves time?                                    |     | 4       |
| Monitors care recipient / able to communicate? |     |         |

#### Sketch



### Examples of Precedents: sock aid











#### Examples of Precedents: swivel cushion







#### Examples of Precedents: networking app

Jointly







#### Learning from AT Precedents















#### **Next Steps**

- Pilot tool on more AT products/services
- Design & create tablet/computer-based app
- Test usability with caregivers (can they input data?)
- Crowd source tool to collect data on more products/services
- Develop data-base for designers (towards innovation) and consumers (to find suitable products and services)





#### Acknowledgements

Funder: Networks of Centres of Excellence of Canada

Contact: Megan Strickfaden

Megan.strickfaden@ualberta.ca

Research on Aging, Policies, & Practice (RAPP)

Room 3-02 Human Ecology Bldg.

University of Alberta

Edmonton AB CANADA T6G 2NI