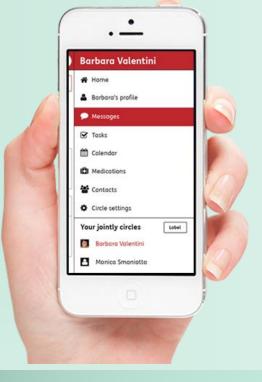

| Veight & visibility | #<br>V |

|                                                | YES | NO -    |
|------------------------------------------------|-----|---------|
| Universal design?                              |     |         |
| Simple to use?                                 |     | 1 1 2 4 |
| Flexible in use?                               |     |         |
| Provided with user guide or instructions?      |     | 7       |
| Saves time?                                    |     | 4       |
| Monitors care recipient / able to communicate? |     |         |

#### Sketch



### Examples of Precedents: sock aid











#### Examples of Precedents: swivel cushion







#### Examples of Precedents: networking app

Jointly







#### Learning from AT Precedents















#### **Next Steps**

- Pilot tool on more AT products/services
- Design & create tablet/computer-based app
- Test usability with caregivers (can they input data?)
- Crowd source tool to collect data on more products/services
- Develop data-base for designers (towards innovation) and consumers (to find suitable products and services)





#### Acknowledgements

Funder: Networks of Centres of Excellence of Canada

Contact: Megan Strickfaden

Megan.strickfaden@ualberta.ca

Research on Aging, Policies, & Practice (RAPP)

Room 3-02 Human Ecology Bldg.

University of Alberta

Edmonton AB CANADA T6G 2NI