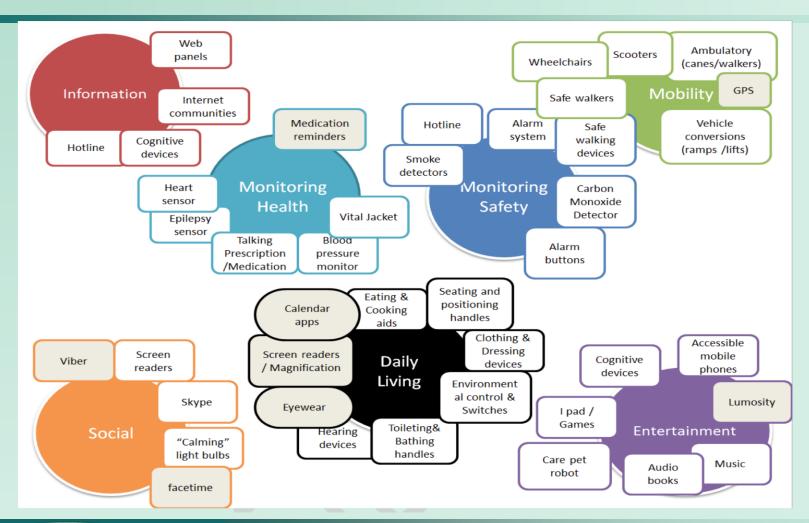

eloped to address the unique needs of family caregivers





#### The Designer-User Divide



Assistive technologies (AT)



Family caregivers







# Bridging the Divide



Assistive technologies (AT)

Family caregivers







#### **User-driven Design Solutions**



- I. Consultations with caregiverconsumers to determine their needs.
- 2. Engaging in Precedentbased Design Research.





#### **Definition of AT**

Family/friend caregivers and/or care recipients

Tool, piece of equipment, product system, and/or service

# Burden Assistive Technology

Support, maintenance and/or improves

Autonomy, privacy and dignity

**Choice of Daily lives** 

**Functional capabilities** 

Safety and/or health monitoring

Participation and engagement

information





## Seven AT Domains with Examples







#### **Precedent-based Research Tool**

|                                                 | Date M                                                                                                                                    |                                                               | 1/.1.9. | Time. 9:00                                          | • • • •                                                     |                                                                        |           | E MUSIC PLAN                                                                                           |  |  |
|-------------------------------------------------|-----------------------------------------------------------------------------------------------------------------------------