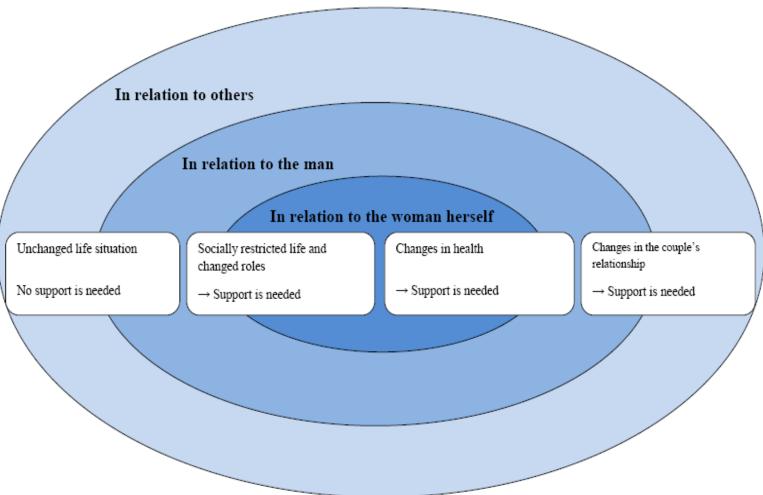

## **FINDINGS**

Figure 1: The four descriptive categories described from three perspectives, regarding the varying conceptions of women's daily lives together with a man suffering from COPD represents the outcome space.